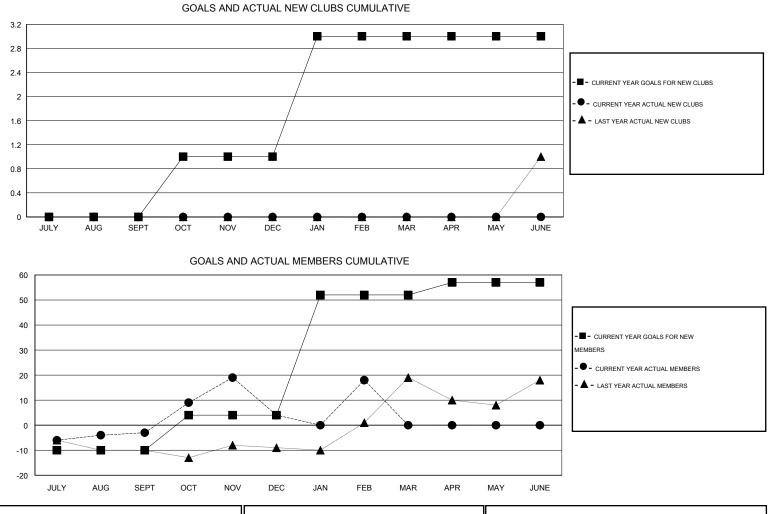

## LOCATION PRINCE EDWARD ISLAND

GMT CA 2

| Clubs<br>RESULTS FOR 2013-2014 |   |   |   |    | Members<br>RESULTS FOR 2013-2014 |     |    |    |    |
|--------------------------------|---|---|---|----|----------------------------------|-----|----|----|----|
|                                |   |   |   |    |                                  |     |    |    |    |
| JULY/AUG/SEPT                  | 0 | 0 | 0 | 0  | JULY/AUG/SEPT                    | -10 | 20 | 23 | -3 |
| OCT/NOV/DEC                    | 1 | 0 | 2 | -2 | OCT/NOV/DEC                      | 14  | 53 | 46 | 7  |
| JAN/FEB/MAR                    | 2 | 0 | 0 | 0  | JAN/FEB/MAR                      | 48  | 46 | 32 | 14 |
| APR/MAY/JUNE                   | 0 | 0 | 0 | 0  | APR/MAY/JUNE                     | 5   | 0  | 0  | 0  |